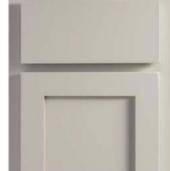

### STYLE CHOICE ESSENTIALS

Partial/standard overlay cabinets feature a traditional design where the cabinet doors partially cover the frame, creating a visible border that offers a classic and dimensional appearance.

Full overlay cabinets present a modern, seamless look by covering the entire cabinet frame with their doors, minimizing visible gaps for sleek and contemporary aesthetic.

Flush inset cabinets are designed with doors and drawers that fit entirely within the cabinet frame, creating a smooth, uniform surface that exudes elegance and precise craftsmanship.

Beaded inset cabinets feature a detailed groove along the edge of the frame, adding a layer of sophisticated texture to the classic inset design, marrying charm with artisanal quality.