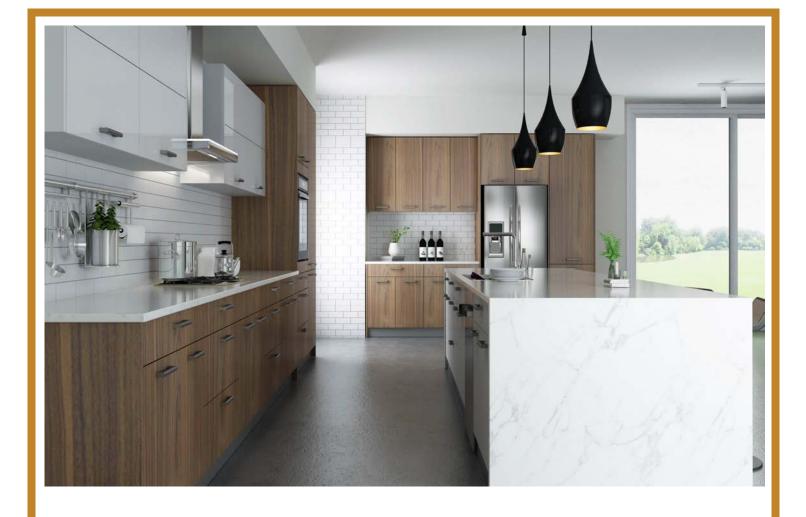

# **SLAB**

With their sleek, uninterrupted surfaces, full slab cabinets offer a pinnacle of contemporary design, presenting a clean and minimalistic aesthetic ideal for modern kitchens. This style emphasizes a seamless look, blending effortlessly with sophisticated spaces while maximizing the visual spaciousness of the area.