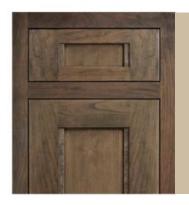

### **ELEVATED SHAKER**

This style of shaker doors, distinguished by its mitered flat panel with accent molding, brings an elevated level of sophistication to the traditionally minimalistic shaker design. The meticulous mitered corners paired with the decorative molding infuse an additional layer of elegance and detail, offering a unique take that suits a wide array of décor preferences, from the contemporary to the traditionally inspired.