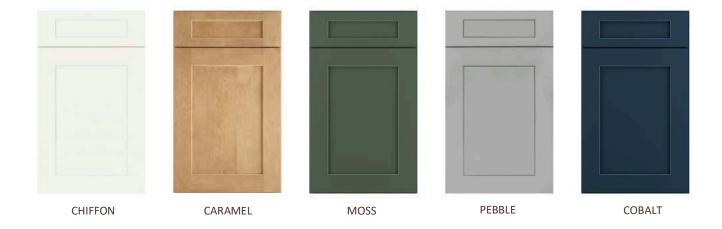

covering the entire cabinet frame with their doors, minimizing visible gaps for sleek and contemporary aesthetic.



Flush inset cabinets are designed with doors and drawers that fit entirely within the cabinet frame, creating a smooth, uniform surface that exudes elegance and precise craftsmanship.



Beaded inset cabinets feature a detailed groove along the edge of the frame, adding a layer of sophisticated texture to the classic inset design, marrying charm with artisanal quality.



# **CLASSIC SHAKER**

Renowned for their minimalistic aesthetic and clean lines, the Shaker cabinet style captures the enduring ethos of simplicity and functionality. With its unadorned yet elegant appearance, it offers a versatile choice for kitchens that blend timeless charm with modern sophistication.





### **ELEVATED SHAKER**

This style of shaker doors, distinguished by its mitered flat panel with accent molding, brings an elevated level of sophistication to the traditionally minimalistic shaker design. The meticulous mitered corners paired with the decorative molding infuse an additional layer of elegance and detail, offering a unique take that suits a wide array of décor preferences, from the contemporary to the traditionally inspired.









FOSSIL

MOSS



# **RAISED PANELS**

Exuding timeless elegance, these cabinets feature prominently elevated center panels bordered by intricate framing, adding depth and character to their overall design. Celebrated for their classic aesthetic and rich detailing, they offer a favored choice for infusing spaces with traditional luxury and wa