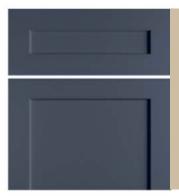

### STYLE CHOICE ESSENTIALS

Partial/standard overlay cabinets feature a traditional design where the cabinet doors partially cover the frame, creating a visible border that offers a classic and dimensional appearance.

Full overlay cabinets present a modern, seamless look by covering the entire cabinet frame with their doors, minimizing visible gaps for sleek and contemporary aesthetic.

Flush inset cabinets are designed with doors and drawers that fit entirely within the cabinet frame, creating a smooth, uniform surface that exudes elegance and precise craftsmanship.

Beaded inset cabinets feature a detailed groove along the edge of the frame, adding a layer of sophisticated texture to the classic inset design, marrying charm with artisanal quality.